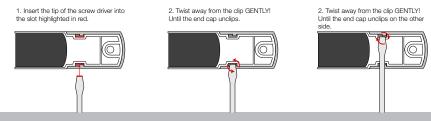

## **Fitting Instructions**

Surface mount. Remove end caps by following the instructions below, fix to flat surface with screws supplied then refit end caps. Please refer to ADR 13/00 for mounting instructions.