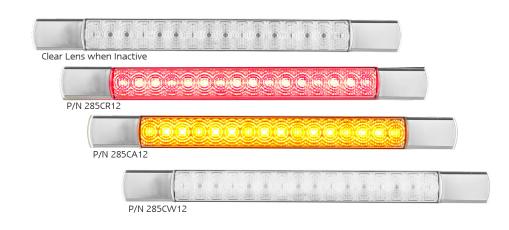

## **285 Series Single Function**

• ECE Australian Road Approved

• Low Profile Slimline Design

Horizontal & Vertical Mount\*

• Black/Chrome End Caps

• Voltage Range 12 Volt

• IP67 Rated

• 5 Year Warranty

**Function** (Stop/Tail) (Indicator)(Reverse) **Size** 285mm x 25mm x 10mm

**Voltage** 12 Volt

**LED Qty** (Amber/Red 16), (White 24)

**Cable** 85mm cable

 Draw
 Stop
 Tail
 Ind
 Rev

 @13.8V
 0.24A
 0.09A
 0.20A
 0.18A