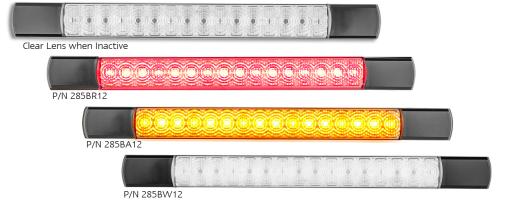

## **285 Series Single Function**

• ECE Australian Road Approved

• Low Profile Slimline Design

Horizontal & Vertical Mount\*

• Black/Chrome End Caps

• Voltage Range 12 Volt

• IP67 Rated

• 5 Year Warranty

**Function** (Stop/Tail) (Indicator)(Reverse) **Size** 285mm x 25mm x 10mm

**Voltage** 12 Volt

**LED Qty** (Amber/Red 16), (White 24)

**Cable** 85mm cable

 Draw
 Stop
 Tail
 Ind
 Rev

 @13.8V
 0.24A
 0.09A
 0.20A
 0.18A