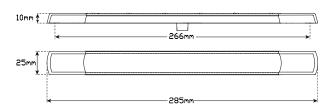

**Function** (Stop/Tail) (Indicator)(Reverse) **Size** 285mm x 25mm x 10mm

**Voltage** 12 Volt

**LED Qty** (Amber/Red 16), (White 24)

**Cable** 85mm cable

 Draw
 Stop
 Tail
 Ind
 Rev

 @13.8V
 0.24A
 0.09A
 0.20A
 0.18A